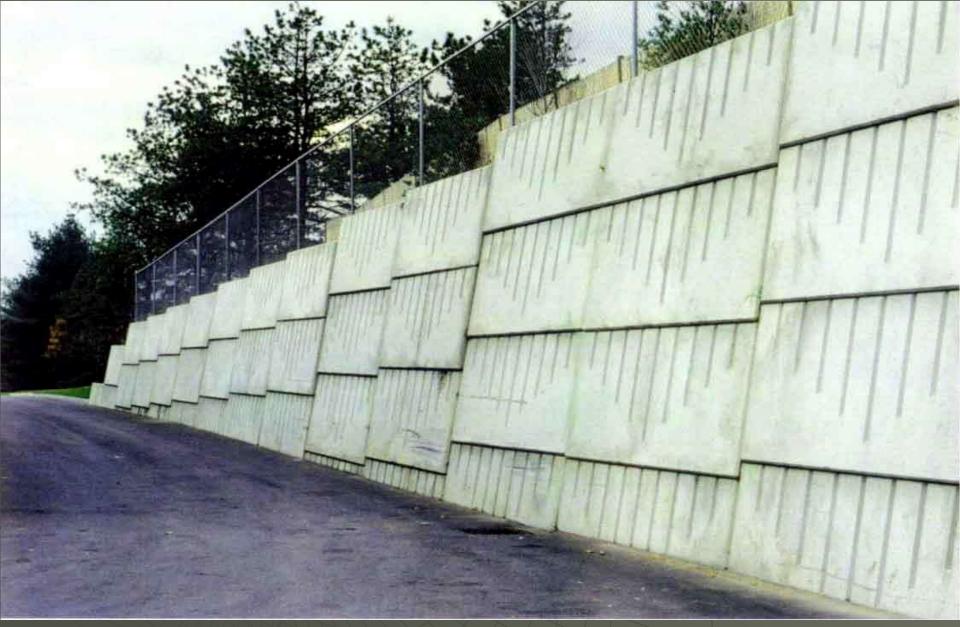

# EVERWALL

Evergreen Walls, Inc. 6069 Oakbrook Parkway Norcross, Georgia 30093





#### Everwall in Connecticut, USA



#### Everwall behind a parking lot, USA



#### Everwall for small walls







PLAN

## Plan View of Units



# **Vertical Installation**



#### **Battered Walls with Room for Plants**

Seawall under Construction in Avila Beach, California, USA



#### Along a River in Connecticut, USA



#### Along a River in Connecticut, USA



#### Everwall in a Bend



#### Detail of a Bend with Corner Details



#### Car Dealer Parkinglot, Boston, USA



#### Car Dealer Parkinglot, Boston, USA



### Checking details

Everwall Maxi in Owasco, upstate New York, along an inlet canal to Lake Erie.







An EVERWALL to repair a completely fallen appart segmental wall on Long Island, NY



An Everwall on Long Island, NY, to repair a completely fallen a part segmental wall after heavy rains.

#### Ever