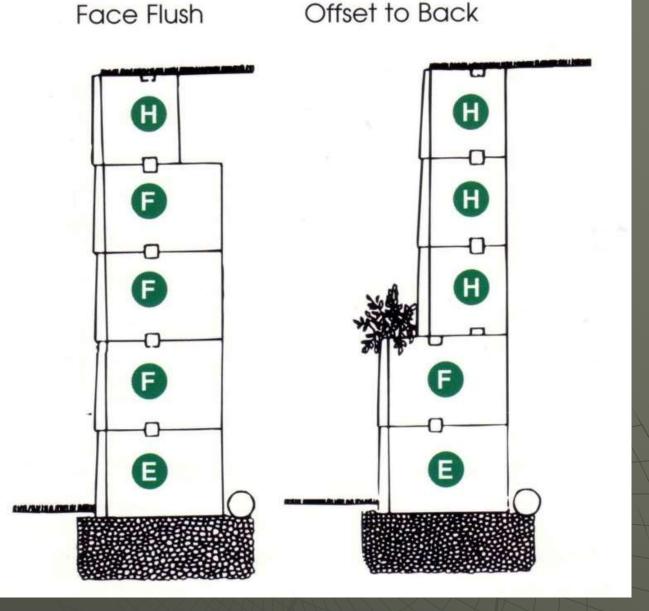

# EVERWALL

Evergreen Walls, Inc. 6069 Oakbrook Parkway Norcross, Georgia 30093





#### Everwall in Connecticut, USA



#### Everwall behind a parking lot, USA



#### Everwall for small walls







PLAN

## Plan View of Units



# **Vertical Installation**



#### **Battered Walls with Room for Plants**

Seawall under Construction in Avila Beach, California, USA



#### Along a River in Connecticut, USA



#### Along a River in Connecticut, USA



#### Everwall in a Bend



#### Detail of a Bend with Corner Details



#### Car Dealer Parkinglot, Boston, USA



#### Car Dealer Parkinglot, Boston, USA



### Checking details

Everwall Maxi in Owasco, upstate New York, along an inlet canal to Lake Erie.







An EVERWALL to repair a completely fallen appart segmental wall on Long Island, NY



An Everwall on Long Island, NY, to repair a completely fallen a part segmental wall after heavy rains.

#### Everwall repairs a failed segemental wall

in Manorville, for the Beachwood Development, on Long Island, NY.

Bendi