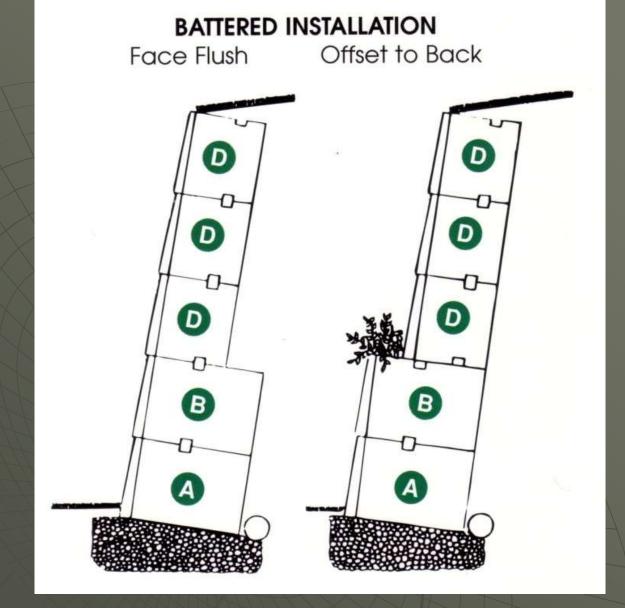

# **Vertical Installation**

#### **Battered Walls with Room for Plants**

Seawall under Construction in Avila Beach, California, USA