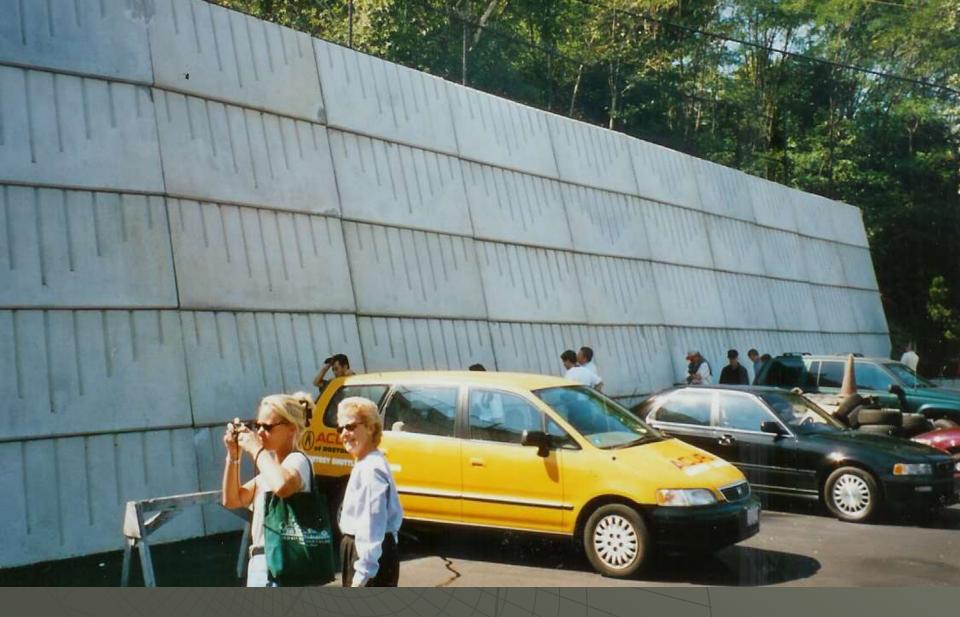

# EVERWALL

Evergreen Walls, Inc. 6069 Oakbrook Parkway Norcross, Georgia 30093





#### Everwall in Connecticut, USA



#### Everwall behind a parking lot, USA



#### Everwall for small walls







PLAN

## Plan View of Units



# **Vertical Installation**



#### **Battered Walls with Room for Plants**

Seawall under Construction in Avila Beach, California, USA



#### Along a River in Connecticut, USA



#### Along a River in Connecticut, USA



#### Everwall in a Bend



#### Detail of a Bend with Corner Details



#### Car Dealer Parkinglot, Boston, USA



#### Car Dealer Parkinglot, Boston, USA



### Checking details

Everwall Maxi in Owasco, upstate New York, along an inlet canal to Lake Erie.







An EVERWALL to repair a completely fallen appart segmental wall on Long Island, NY



An Everwall on Long Island, NY, to repair a completely fallen a part segmental wall after heavy rains.

#### Everwall repairs a failed segemental wall

in Manorville, for the Beachwood Development, on Long Island, NY.

Bending Details for the Pepsi Cola Factory in Puerto Rico, USA



End of Everwall in Connecticut: The foundation steps up at every joint !

#### Everwall: 54 ft. high Khailat Hadramout Yemen

Build a local highway: above a cliff about 200 ft., 60m high; below the foundation a cliff of 300 ft., 100m