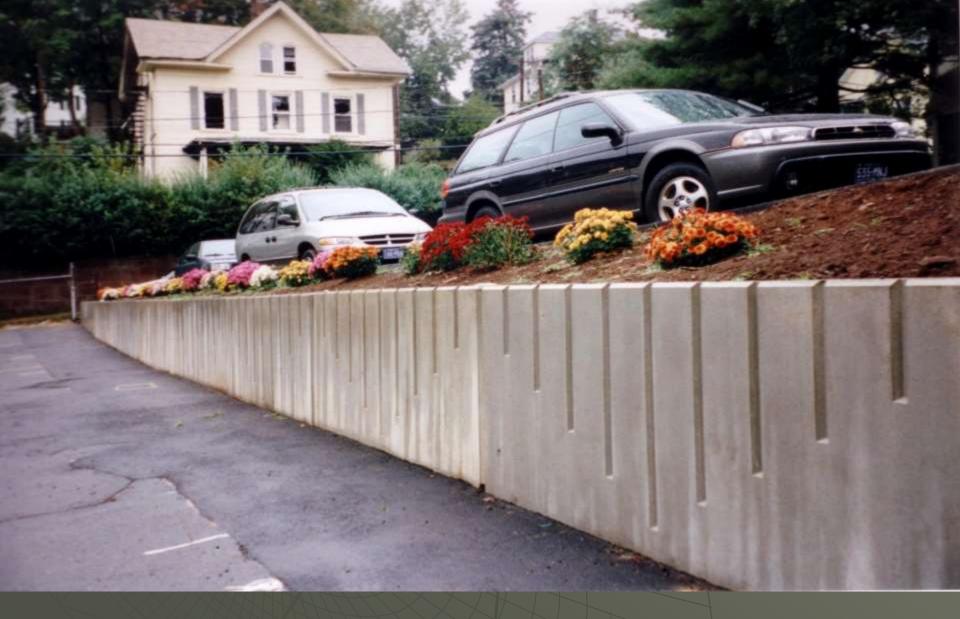

# EVERWALL

Evergreen Walls, Inc. 6069 Oakbrook Parkway Norcross, Georgia 30093





#### Everwall in Connecticut, USA



#### Everwall behind a parking lot, USA



#### Everwall for small walls







PLAN

## Plan View of Units



# **Vertical Installation**



#### **Battered Walls with Room for Plants**

Seawall under Construction in Avila Beach, California, USA



#### Along a River in Connecticut, USA



#### Along a River in Connecticut, USA



#### Everwall in a Bend



#### Detail of a Bend with Corner Details



#### Car Dealer Parkinglot, Boston, USA



#### Car Dealer Parkinglot, Boston, USA



### Checking details

Everwall Maxi in Owasco, upstate New York, along an inlet canal to Lake Erie.







An EVERWALL to repair a completely fallen appart segmental wall on Long Island, NY



An Everwall on Long Island, NY, to repair a completely fallen a part segmental wall after heavy rains.

#### Everwall repairs a failed segemental wall

in M