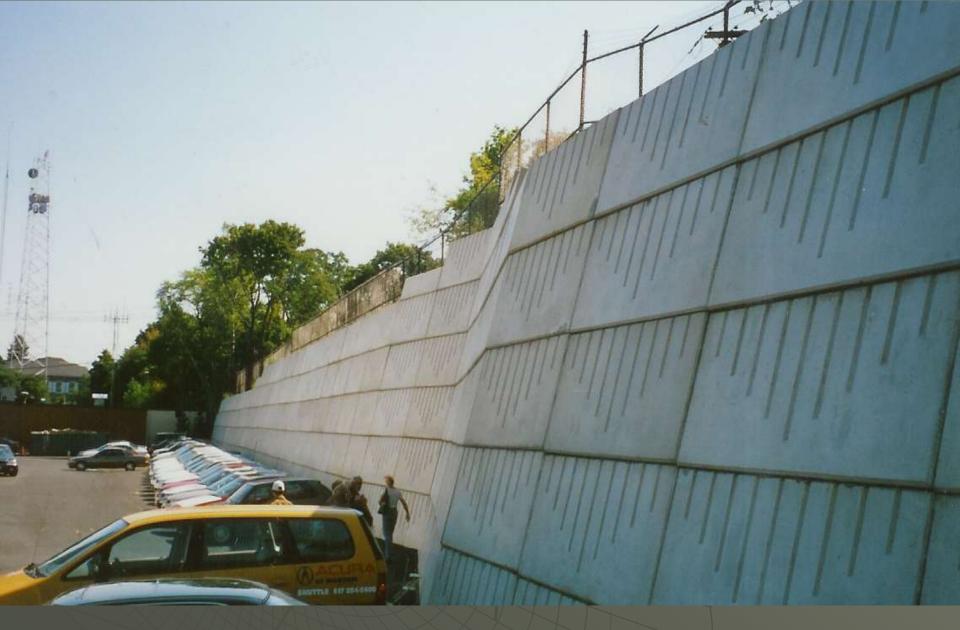

# EVERWALL

Evergreen Walls, Inc. 6069 Oakbrook Parkway Norcross, Georgia 30093





#### Everwall in Connecticut, USA



#### Everwall behind a parking lot, USA



#### Everwall for small walls







PLAN

## Plan View of Units



# **Vertical Installation**



#### **Battered Walls with Room for Plants**

Seawall under Construction in Avila Beach, California, USA



#### Along a River in Connecticut, USA



#### Along a River in Connecticut, USA



#### Everwall in a Bend



#### Detail of a Bend with Corner Details



#### Car Dealer Parkinglot, Boston, USA



#### Car Dealer Parkinglot, Boston, USA



### Checking details

Everwall Maxi in Owasco, upstate New York, along an inlet canal to Lake Erie.







An EVERWALL to repair a completely fallen appart segmental wall on Long Island, NY



An Everwall on Long Island, NY, to repair a completely fallen a part segmental wall after heavy rains.

#### Everwall repairs a failed segemental wall

in Manorville, for the Beachwood Development, on Long Island, NY.

Bending Details for the Pepsi Cola Factory in Puerto Rico, USA



End of Everwall in Connecticut: The foundation steps up at every joint !

#### Everwall: 54 ft. high Khailat Hadramout Yemen

Build a local highway: above a cliff about 200 ft., 60m high; below the foundation a cliff of 300 ft., 100m high , an amazing project.

The retainig wa