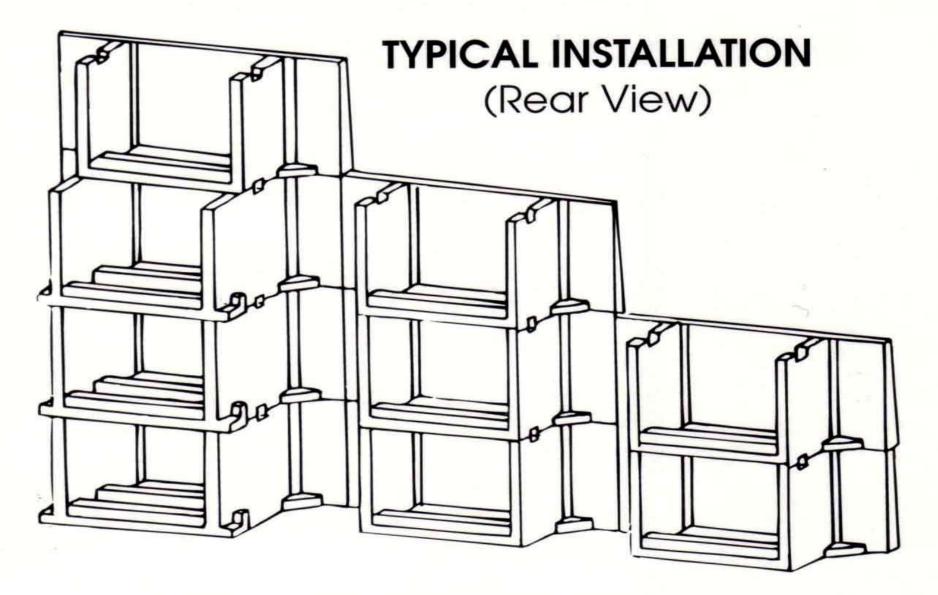

# EVERWALL

Evergreen Walls, Inc. 6069 Oakbrook Parkway Norcross, Georgia 30093





#### Everwall in Connecticut, USA



#### Everwall behind a parking lot, USA



#### Everwall for small walls







PLAN

## Plan View of Units



# **Vertical Installation**



#### **Battered Walls with Room for Plants**

Seawall under Construction in Avila Beach, California, USA



#### Along a River in Connecticut, USA



#### Along a River in Connecticut, USA



#### Everwall in a Bend



#### Detail of a Bend with Corner Details



#### Car Dealer Parkinglot, Boston, USA



#### Car Dealer Parkinglot, Boston, USA



### Checking details

Everwall Maxi in Owasco, upstate New York, along an inlet canal to Lake Erie.







An EVERWALL to repair a completely fallen appart segmental wall on Long Island, NY



An Everwall on Long Island, NY, to repair a completely fallen a part segmental wall after heavy rains.

#### Everwall repairs a failed segemental wall

in Manorville, for the Beachwood Deve