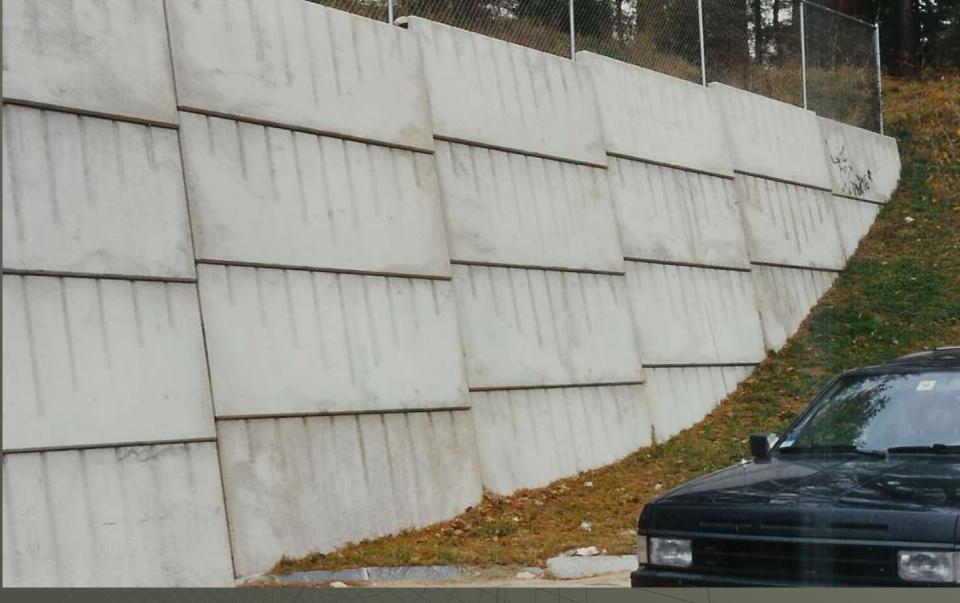

Room for Plants**

Seawall under Construction in Avila Beach, California, USA



#### Along a River in Connecticut, USA



#### Along a River in Connecticut, USA



#### Everwall in a Bend



#### Detail of a Bend with Corner Details



#### Car Dealer Parkinglot, Boston, USA



#### Car Dealer Parkinglot, Boston, USA



### Checking details

Everwall Maxi in Owasco, upstate New York, along an inlet canal to Lake Erie.







An EVERWALL to repair a completely fallen appart segmental wall on Long Island, NY



An Everwall on Long Island, NY, to repair a completely fallen a part segmental wall after heavy rains.

#### Everwall repairs a failed segemental wall

in Manorville, for the Beachwood Development, on Long Island, NY.

Bending Details for the Pepsi Cola Factory in Puerto Rico, USA



End of Everwall in Connecticut: The foundation steps up at every joint !

#### Everwall: 54 ft. high Khailat Hadramout Yemen

Build a local highway: above a cliff about 200 ft., 60m high; below the foundation a cliff of 300 ft., 100m high , an amazing project.

The retainig walls are about complete: Evergreen MACRO and some Everwall

# **EVERWALLS** built in

\* Connecticut,
\* New Hampshire,
\* New York,
\* Puerto Rico,
\* Khailat, Hadramout, Yemen

#### by Evergeen Walls, Inc.