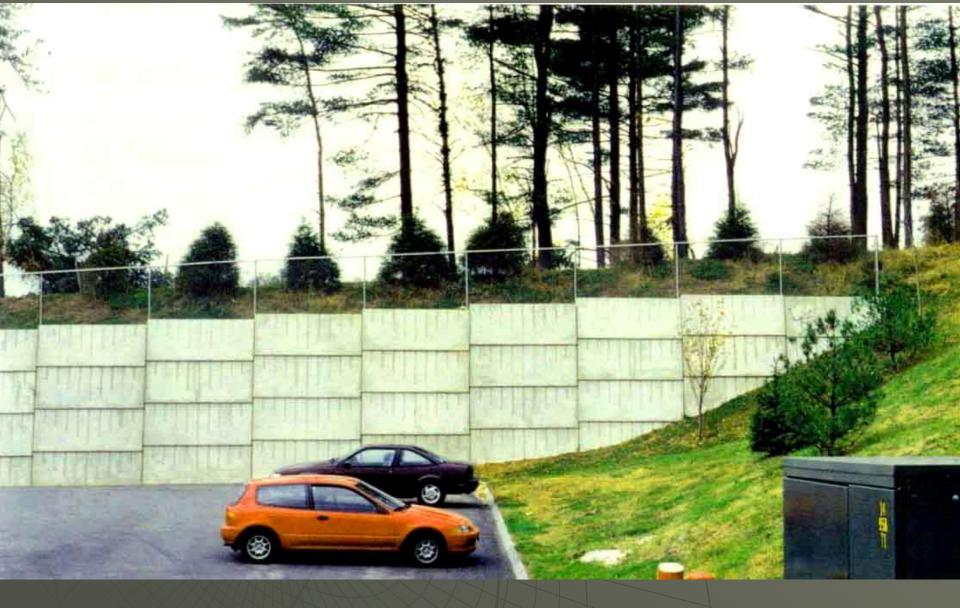

# EVERWALL

Evergreen Walls, Inc. 6069 Oakbrook Parkway Norcross, Georgia 30093





#### Everwall in Connecticut, USA



#### Everwall behind a parking lot, USA



#### Everwall for small walls







PLAN

## Plan View of Units



# **Vertical Installation**



#### **Battered Walls with Room for Plants**

Seawall under Construction in Avila Beach, California, USA



#### Along a River in Connecticut, USA



#### Along a River in Connecticut, USA



#### Everwall in a Bend



#### Detail of a Bend with Corner Details



#### Car Dealer Parkinglot, Boston, USA



#### Car Dealer Parkinglot, Boston, USA



### Checking details

Everwall Maxi in Owasco, upstate New York, along an inlet canal to Lake Erie.







An EVERWALL to repair a completely fallen appart segmental wall on Long Island, NY



An Everwall on Long Island, NY, to repair a completely fallen a part segment