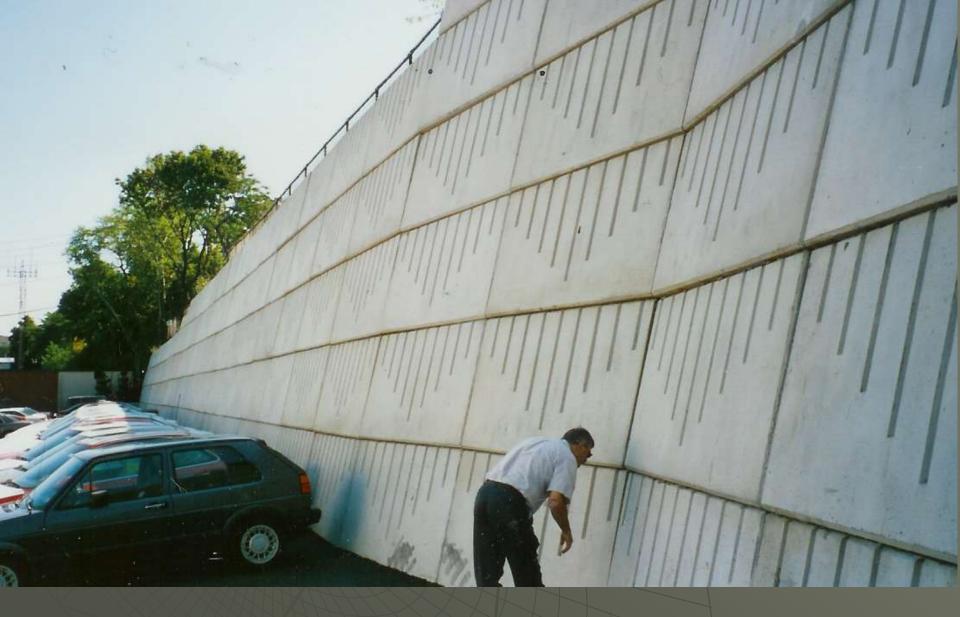

### Checking details

Everwall Maxi in Owasco, upstate New York, along an inlet canal to Lake Erie.

An EVERWALL to repair a completely fallen appart segmental wall on Long Island, NY

An Everwall on Long Island, NY, to repair a completely fallen a part segmental wall after heavy rains.