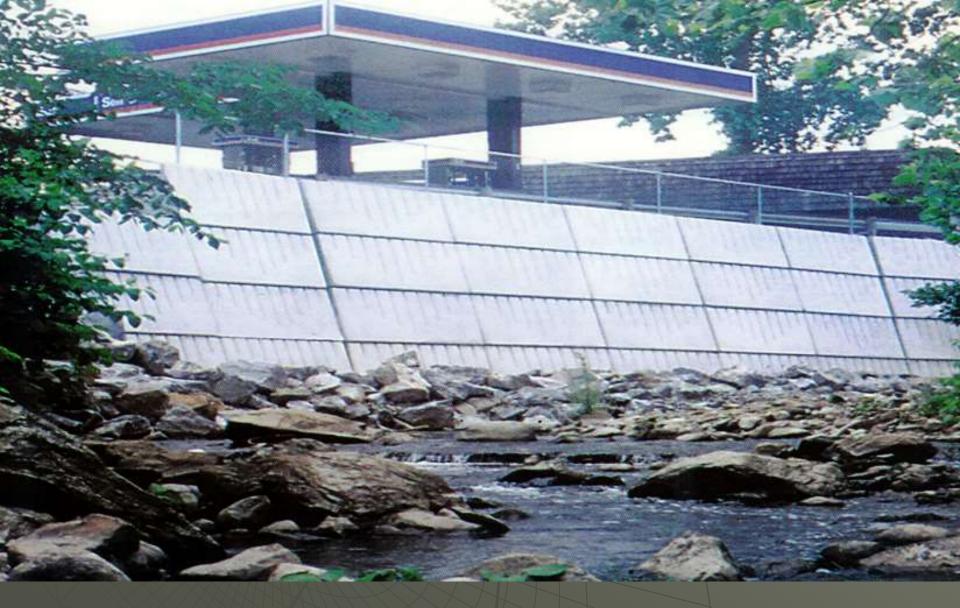

# EVERWALL

Evergreen Walls, Inc. 6069 Oakbrook Parkway Norcross, Georgia 30093





#### Everwall in Connecticut, USA



#### Everwall behind a parking lot, USA



#### Everwall for small walls







PLAN

## Plan View of Units



# **Vertical Installation**



#### **Battered Walls with Room for Plants**

Seawall under Construction in Avila Beach, California, USA



#### Along a River in Connecticut, USA



#### Along a River in Connecticut, USA



#### Everwall in a Bend



#### Detail of a Bend with Corner Details



#### Car Dealer Parkinglot, Boston, USA



#### Car Dealer Parkinglot, Boston, USA



### Checking details

Everwall Maxi in Owasco, upstate New York, along an inlet canal to Lake Erie.







An EVERWALL to repair a completely fallen appart segmental wall on Long Island, NY



An Everwall on Long Island, NY, to repair a completely fallen a part segmental wall after heavy rains.

#### Everwall repairs a failed segemental wall

in Manorville, for the Beachwood Development, on Long Island, NY.

Bending Details for the Pepsi Cola Factory in Puerto Rico, USA



End of Everwall in Connecticut: The foundation steps up at every joint !

#### Everwall: 54 ft. high Khailat Hadramout Y